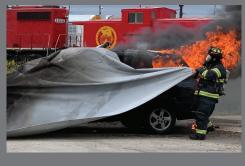

## FAST, EFFICIENT, AND SAFE.

# THE SIMPLEST AND MOST EFFECTIVE CAR FIRE SOLUTION

The fire and smoke are isolated within seconds of spreading the blanket over the car. Ideal solution for parking garages, shopping centers, hospitals, hotels, boat ferries, car dealerships, metropolitan areas, etc.

LIMITS EXPOSURES TO TOXIC GAS AND SMOKE, SAVES TIME AND ENERGY!

By isolating the car fire in less than 20 seconds with the Bridgehill Car Fire Blanket Pro-X, you avoid the risk of heavy smoke or fire spread.