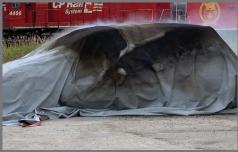

### DIRECTIONS:

- Unroll the blanket in front of or behind the car/burning object
- Grab the handles in the corners, and pull over the blanket in one movement
- Wrap the blanket tightly around the car to reduce the supply of oxygen
- Fire is contained stopping the spread of smoke and fire

LIMITS EXPOSURES TO TOXIC GAS AND SMOKE, SAVES TIME AND ENERGY!

By isolating the car fire in less than 20 seconds with the Bridgehill Car Fire Blanket Pro-X, you avoid the risk of heavy smoke or fire spread.