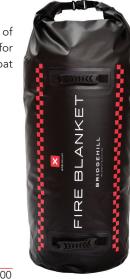

### **CAR FIRE BLANKET PRO-X** ISOLATE SMOKE AND FIRE WITHIN SECONDS

Bridgehill Car Fire Blanket Pro-X is reusable and provides a quick and effective way to extinguish a car fire by removing oxygen supply. Toxic gases and smoke are stifled immediately in fossil fuel cars. Same immediate result is achieved in electric cars, whose batteries have not been affected by the fire. For more information on Lithium and Extreme Blankets, please call Darley.

| BP575 | Car Fire Blanket Pro-X           | \$3,300.00 |
|-------|----------------------------------|------------|
| BP194 | Single Use Car Fire Blanket      | \$1,206.00 |
| BP195 | Lithium Blanket - 1.8x1.8 Meters | \$597.00   |
| BP196 | Extreme Blanket (Box of 10 pcs.) | \$2,313.00 |